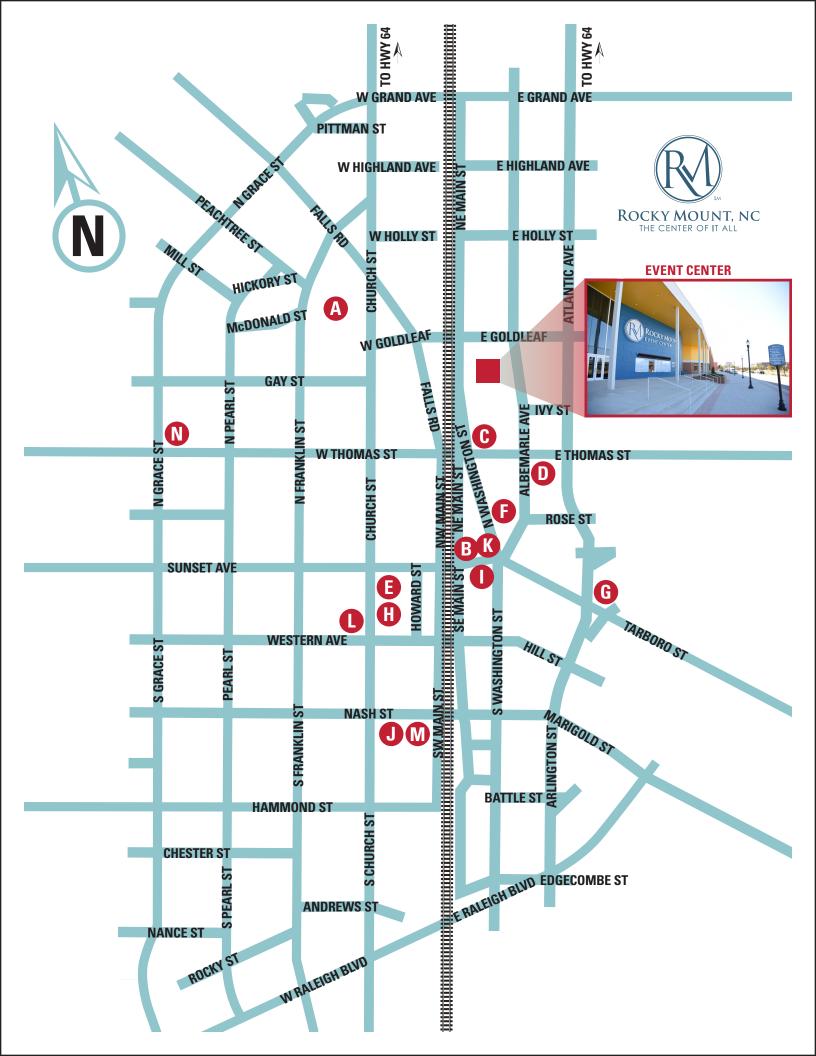

## We're Glad You're Here

Imperial Centre for the Arts & Sciences, 270 Gay St., 252-972-1266 Featuring a children's museum and science center, arts center and locally produced live shows

Hours of Operation: WEEKENDS: Saturday 10 a.m.-5 p.m. • Sunday 1-5 p.m. WEEKDAYS: Monday Closed • Tuesday-Friday 10 a.m.-5 p.m.

Admission to the Children's Museum and Science Center: \$6 • Admission to the Maria V. Howard Arts Center: FREE Approximate walking time from the Event Center: 6 min.

Aroma Bar and Bistro, Sports Bar

101 NE Main St., 470-440-0610 Hours of Operation: WEEKENDS: Saturday 8 p.m.-2 a.m.; Sunday Closed. WEEKDAYS: Monday-Wednesday Closed; Thursday 8 p.m.-12 a.m.; Friday 8 p.m.-2 a.m. Approximate walking time from the Event Center: 5 min.

NABS Deli, Deli and Coffee 219 NE Main St., 252-210-3735 Hours of Operation: WEEKENDS: Closed WEEKDAYS: Tuesday-Friday 8 a.m.-3 p.m.; Monday Closed Approximate walking time from the Event Center: 2 min.

**D. Chill Spot**, Jamaican cuisine

207 E. Thomas St., 252-451-4000 Hours of Operation: WEEKENDS: Saturday 11 a.m.-10 p.m.; Sunday Noon-8 p.m. WEEKDAYS: Tuesday-Thursday 11 a.m.-8 p.m. Friday 11 a.m.-9 p.m. Approximate walking time from the Event Center: 3 min.

Spaceway Brewing Taproom, Local Brewery

115 S. Church St., 919-667-8141 Hours of Operation: WEEKENDS: Saturday 1-9 p.m.; Sunday Noon-3 p.m. WEEKDAYS: Monday-Wednesday Closed Thursday 4-9 p.m.; Friday 1-9 p.m. Approximate walking time from the Event Center: 8 min.

Lillie Mae's Kitchen, Southern cuisine 119 N. Washington St., 252-231-0841 Hours of Operation: WEEKENDS: Saturday Noon-2 a.m.; Sunday Noon-7 p.m. WEEKDAYS: Monday Closed Tuesday-Wednesday 11 a.m.-9 p.m.; Friday 11 a.m.-2 a.m. Approximate walking time from the Event Center: 5 min.

Taste of Paradise, Jamaican cuisine 101 Atlantic Ave., 252-984-0111 Hours of Operation: WEEKENDS: Saturday 11 a.m.-6 p.m.; Sunday Closed WEEKDAYS: Monday Closed Tuesday-Thursday 11 a.m.-6 p.m.; Friday 11 a.m.-7 p.m. Approximate walking time from the Event Center: 9 min.

Moe & D's, American cuisine 123 S. Church St., 252-977-3000 Hours of Operation: WEEKENDS: Saturday 11 a.m-6 p.m.; Sunday Noon-10 p.m. WEEKDAYS: Monday-Thursday 11 a.m.-6 p.m. Approximate walking time from the Event Center: 9 min.

Larema Coffee House, Coffee shop and restaurant 106 S. Washington St., 252-316-8394 Hours of Operation: WEEKENDS: Saturday 8 a.m.- 4 p.m.; Sunday 9 a.m.-4 p.m. WEEKDAYS: Tuesday- Friday 8 .m.- 4 p.m. Approximate walking time from the Event Center: 6 min.

Trax Coffee House, Coffee and ice cream shop 301 S Church St. Suite 150, 252-212-8171 Hours of Operation: WEEKENDS: Closed WEEKDAYS: Monday-Friday 8 a.m-4 p.m. Approximate walking time from the Event Center: 10 min.

Blanche's Bistro: American cuisine

116 Tarboro St., 252-200-4181 Hours of Operation: WEEKENDS: Saturday Noon until; Sunday Closed WEEKDAYS: Monday-Tuesday Closed Wednesday-Thursday Noon-5:30 p.m. Friday Noon until Approximate walking time from the Event Center: 6 min.

|  | L |  |  |
|--|---|--|--|
|  | L |  |  |
|  | L |  |  |
|  | L |  |  |
|  |   |  |  |

Central Cafe, American cuisine 132 S. Church St., 252-446-8568 Hours of Operation: WEEKENDS: Saturday 7 a.m.-4 p.m.; Sunday Closed WEEKDAYS: Monday-Wednesday 7 a.m.-4 p.m. Thursday-Friday 7 a.m.-7 p.m. Approximate walking time from the Event Center: 10 min.

Bin & Barrell, Wine Bar 301 S Church St. Suite 146, 252-210-3127 Hours of Operation: WEEKENDS: Saturday 11 a.m.-7 p.m.; Sunday Closed WEEKDAYS: Tuesday-Friday 11 a.m.-7 p.m. Monday: Closed Approximate walking time from the Event Center: 10 min.

New China Restaurant, Chinese cuisine

430 W. Thomas St., 252-977-9533 Hours of Operation: WEEKENDS: Saturday 11 a.m.-10 p.m.; Sunday 11a.m.-10p.m. WEEKDAYS: Monday 3 p.m.-10 p.m. Tuesday-Friday 11 a.m.-10 p.m. Approximate walking time from the Event Center: 10 min.